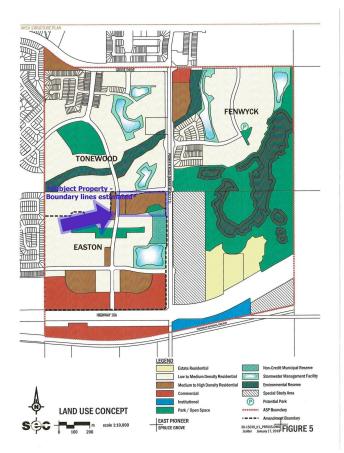

#### \$2,400,000

0 Bedroom, 0.00 Bathroom, Land Commercial on 0.00 Acres

Fenwyck, Spruce Grove, AB

Just under 8 acres of Medium-High Density Residential development. Great investment opportunity to build apartment or duplexes off Pioneer Road with excellent highway access.