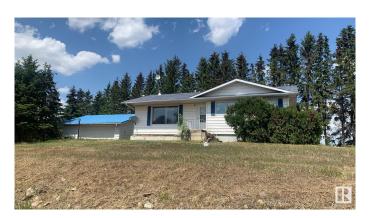

# \$749,000

3 Bedroom, 1.00 Bathroom, 1,092 sqft Rural on 10.01 Acres

None, Rural Parkland County, AB

Here is a superb 10 acres located on busy Garden Valley Road with great exposure for someone looking to get county approval for a high traffic exposure to operate a business be it a hobby farm, a micro brewery, garden center teahouse, gift shop or some other destination venue close to two major centers. There is a second home on the property that (with county approval) would be ideally suited for such a venue. Lots of infrastructure includes a 54' X 80' shop, two (2) Quonsets and a couple other older buildings. Fully fenced with new 5 wire fencing. "WOW" so close to the big city and yet peaceful enjoyment of the country atmosphere.

## **Essential Information**

MLS® # E4408092 Price \$749,000

Bedrooms 3

Bathrooms 1.00

Full Baths 1

Square Footage 1,092

Acres 10.01

Year Built 1970

Type Rural

Sub-Type Detached Single Family

Style Bungalow

Status Active