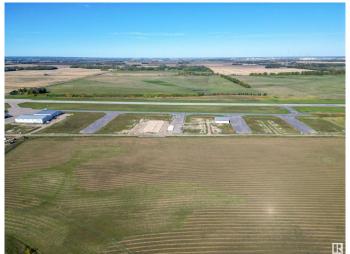

## \$192,500

0 Bedroom, 0.00 Bathroom, Land Commercial on 0.00 Acres

Sandhills Estates, Rural Parkland County, AB

Exceptional Development Opportunity at Edmonton Parkland Executive Airport! This 0.20-acre lot in the Edmonton Parkland Executive Airport offers direct access to the nearby runway, making it an ideal location for aviation-related businesses. With paved taxiways, natural gas and power to the lot. This property is ready for the construction of hangars or shops tailored to your needs. Each lot will require an independent septic and cistern system Zoned AGG, this versatile lot allows for a range of commercial or aviation development possibilities. Don't miss your chance to secure a prime spot in this growing executive airport community!