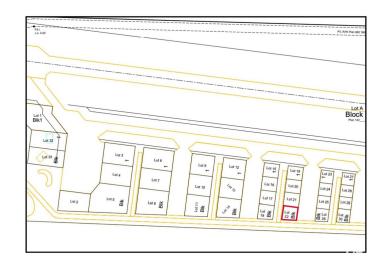

## \$192,500

0 Bedroom, 0.00 Bathroom, Land Commercial on 0.00 Acres

Sandhills Estates, Rural Parkland County, AB

Exceptional Development Opportunity at Edmonton Parkland Executive Airport! This 0.20-acre lot in the Edmonton Parkland Executive Airport offers direct access to the nearby runway, making it an ideal location for aviation-related businesses. With paved taxiways, natural gas and power to the lot. This property is ready for the construction of hangars or shops tailored to your needs. Each lot will require an independent septic and cistern system Zoned AGG, this versatile lot allows for a range of commercial or aviation development possibilities. Don't miss your chance to secure a prime spot in this growing executive airport community!

# **Community Information**

Address 22 52111 Range Rd 270
Area Rural Parkland County

Subdivision Sandhills Estates

City Rural Parkland County

County ALBERTA

Province AB

Postal Code T7X 3M2