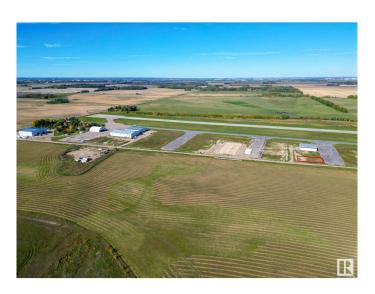

## \$192,500

0 Bedroom, 0.00 Bathroom, Land Commercial on 0.00 Acres

Sandhills Estates, Rural Parkland County, AB

Exceptional Development Opportunity at Edmonton Parkland Executive Airport! This 0.20-acre lot in the Edmonton Parkland Executive Airport offers direct access to the nearby runway, making it an ideal location for aviation-related businesses. With paved taxiways, natural gas and power to the lot. This property is ready for the construction of hangars or shops tailored to your needs. Each lot will require an independent septic and cistern system Zoned AGG, this versatile lot allows for a range of commercial or aviation development possibilities. Don't miss your chance to secure a prime spot in this growing executive airport community!