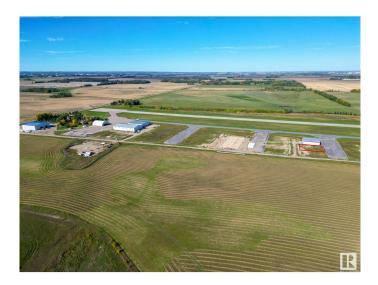

### \$174,999

0 Bedroom, 0.00 Bathroom, Land Commercial on 0.00 Acres

Sandhills Estates, Rural Parkland County, AB

Exceptional Development Opportunity at Edmonton Parkland Executive Airport! This 0.20-acre lot in the Edmonton Parkland Executive Airport offers direct access to the nearby runway, making it an ideal location for aviation-related businesses. With paved taxiways, natural gas and power to the lot. The property is ready for the construction of hangars or shops tailored to your needs. Each lot will require an independent septic and cistern system Zoned AGG, this versatile lot allows for a range of commercial or aviation development possibilities. Don't miss your chance to secure a prime spot in this growing executive airport community!