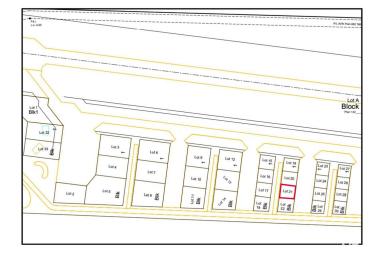

### \$174,999

0 Bedroom, 0.00 Bathroom, Land Commercial on 0.00 Acres

Sandhills Estates, Rural Parkland County, AB

Exceptional Development Opportunity at Edmonton Parkland Executive Airport! This 0.20-acre lot in the Edmonton Parkland Executive Airport offers direct access to the nearby runway, making it an ideal location for aviation-related businesses. With paved taxiways, natural gas and power to the lot. The property is ready for the construction of hangars or shops tailored to your needs. Each lot will require an independent septic and cistern system Zoned AGG, this versatile lot allows for a range of commercial or aviation development possibilities. Don't miss your chance to secure a prime spot in this growing executive airport community!

# **Community Information**

| Address | 21 52111 Range Rd 270 |
|---------|-----------------------|
| Area    | Rural Parkland County |

| Subdivision | Sandhills Estates     |
|-------------|-----------------------|
| City        | Rural Parkland County |
| County      | ALBERTA               |
| Province    | AB                    |
| Postal Code | T7X 3M2               |