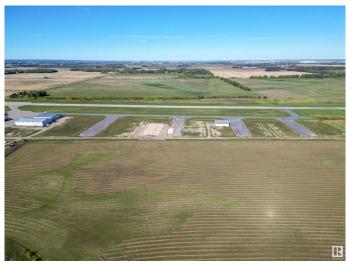

### \$174,999

0 Bedroom, 0.00 Bathroom, Land Commercial on 0.00 Acres

Sandhills Estates, Rural Parkland County, AB

Exceptional Development Opportunity at Edmonton Parkland Executive Airport! This 0.20-acre lot in the Edmonton Parkland Executive Airport offers direct access to the nearby runway, making it an ideal location for aviation-related businesses. With paved taxiways, natural gas and power to the lot. The property is ready for the construction of hangars or shops tailored to your needs. Each lot will require an independent septic and cistern system Zoned AGG, this versatile lot allows for a range of commercial or aviation development possibilities. Don't miss your chance to secure a prime spot in this growing executive airport community!