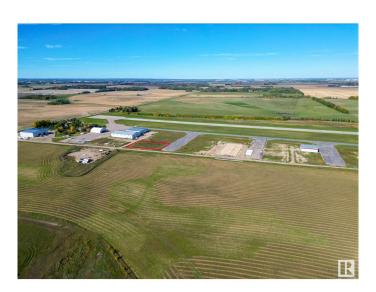

### \$689,999

0 Bedroom, 0.00 Bathroom, Land Commercial on 0.00 Acres

Sandhills Estates, Rural Parkland County, AB

Prime Development Opportunity in Edmonton Parkland Executive Airport! Seize the chance to own a 0.72-acre lot in the Edmonton Parkland Executive Airport, located on the South side of the development, offering proximity to the runway. With paved taxiways, natural gas and power to the lots this parcel provides an ideal foundation for various hangar or shop configurations to meet your specific needs. Each lot will require an independent septic and cistern system. Zoned AGG, this versatile lot offers flexibility for aviation-related or other commercial developments.