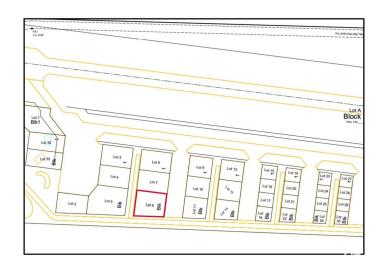

### \$689,999

0 Bedroom, 0.00 Bathroom, Land Commercial on 0.00 Acres

Sandhills Estates, Rural Parkland County, AB

Prime Development Opportunity in Edmonton Parkland Executive Airport! Seize the chance to own a 0.72-acre lot in the Edmonton Parkland Executive Airport, located on the South side of the development, offering proximity to the runway. With paved taxiways, natural gas and power to the lots this parcel provides an ideal foundation for various hangar or shop configurations to meet your specific needs. Each lot will require an independent septic and cistern system. Zoned AGG, this versatile lot offers flexibility for aviation-related or other commercial developments.

## **Community Information**

Address 8 52111 Range Rd 270
Area Rural Parkland County

Subdivision Sandhills Estates

City Rural Parkland County

County ALBERTA

Province AB

Postal Code T7X 3M2