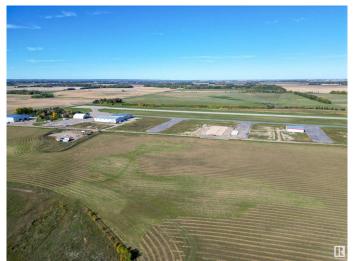

### \$689,999

0 Bedroom, 0.00 Bathroom, Land Commercial on 0.00 Acres

Sandhills Estates, Rural Parkland County, AB

Prime Development Opportunity in Edmonton Parkland Executive Airport! Seize the chance to own a 0.72-acre lot in the Edmonton Parkland Executive Airport, located on the South side of the development, offering proximity to the runway. With paved taxiways, natural gas and power to the lots this parcel provides an ideal foundation for various hangar or shop configurations to meet your specific needs. Each lot will require an independent septic and cistern system. Zoned AGG, this versatile lot offers flexibility for aviation-related or other commercial developments.