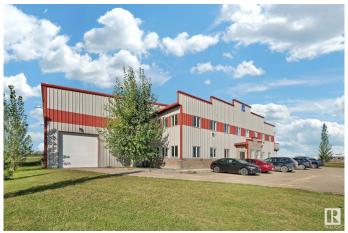

## \$1,699,000

0 Bedroom, 0.00 Bathroom, Industrial on 0.00 Acres

Villeneuve Airport Industrial Park, Rural Sturgeon County, AB

Opportunity to own or lease this Aviation property at the Villeneuve Airport. This duplex style hangar is located in the West Area of the airport with 7500 sq.ft. cement connector to the taxi way. Main floor entrance leads into open area & lunchroom and has (2) offices, 3pc bath & storage with access door into hangar. There is a partially finished upper level which has roughed in plumbing for 2pc bath. The hangar has polished floors with drain, overhead infrared heaters, 24' x 65' hangar door, mechanical room, wash station & 12' x 12' overhead door at front for convenient access/drop off into hangar. Villeneuve Airport is EIA's satellite airport providing NAV Canada air traffic control tower, 2 runways & taxiways, ILS, CBSA airport of entry CANPASS program designation and more for your aviation business.

## **Exterior**

Exterior Metal Clad, Steel Frame
Construction Metal Clad, Steel Frame