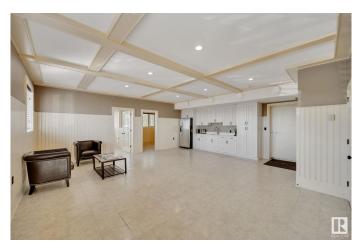

## \$1,699,000

0 Bedroom, 0.00 Bathroom, Industrial on 0.00 Acres

Villeneuve Airport Industrial Park, Rural Sturgeon County, AB

Opportunity to own or lease this Aviation property at the Villeneuve Airport. This duplex style hangar is located in the West Area of the airport with 7500 sq.ft. cement connector to the taxi way. Main floor entrance leads into open area & lunchroom and has (2) offices, 3pc bath & storage with access door into hangar. There is a partially finished upper level which has roughed in plumbing for 2pc bath. The hangar has polished floors with drain, overhead infrared heaters, 24' x 65' hangar door, mechanical room, wash station & 12' x 12' overhead door at front for convenient access/drop off into hangar. Villeneuve Airport is EIA's satellite airport providing NAV Canada air traffic control tower, 2 runways & taxiways, ILS, CBSA airport of entry CANPASS program designation and more for your aviation business.