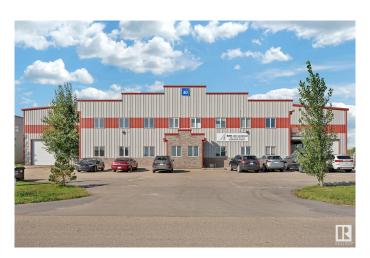

## \$1,699,000

0 Bedroom, 0.00 Bathroom, Industrial on 0.00 Acres

Villeneuve Airport Industrial Park, Rural Sturgeon County, AB

Opportunity to own or lease this Aviation property at the Villeneuve Airport. This duplex style hangar is located in the West Area of the airport with 7500 sq.ft. cement connector to the taxi way. Main floor entrance leads into open area & lunchroom and has (2) offices, 3pc bath & storage with access door into hangar. There is a partially finished upper level which has roughed in plumbing for 2pc bath. The hangar has polished floors with drain, overhead infrared heaters, 24' x 65' hangar door, mechanical room, wash station & 12' x 12' overhead door at front for convenient access/drop off into hangar. Villeneuve Airport is EIA's satellite airport providing NAV Canada air traffic control tower, 2 runways & taxiways, ILS, CBSA airport of entry CANPASS program designation and more for your aviation business.

#### **Essential Information**

MLS® # E4407335 Price \$1,699,000

Bathrooms 0.00 Acres 0.00

Year Built 2017

Type Industrial

Status Active

## **Exterior**

Exterior Metal Clad, Steel Frame
Construction Metal Clad, Steel Frame