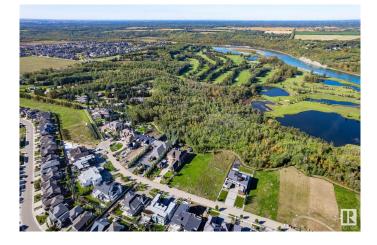

### \$1,758,000

0 Bedroom, 0.00 Bathroom, Single Family on 0.00 Acres

Windermere, Edmonton, AB

SITUATED ON ONE OF EDMONTON'S MOST PRESTIGOUS STREETS THIS LARGE LOT BOASTS 0.636 ACRES 101.71' FRONTAGE AND 267.86' CLEARED LOT IS **READY FOR YOUR DREAM HOME! Backing** on to Green Space, The North Saskatchewan River Valley and River Ridge Golf & Country Club makes this location extremely desirable, Close to Currents of Windermere shopping center, schools, walking trails, fantastic dining and all amenities ever desired and close to the Anthony Henday, QEII, the Edmonton International Airport and much more! With few ravine-side lots left available on Windermere Drive this is an opportunity you do not want to miss out on!

# Exterior

Exterior Features Airport Nearby, Flat Site, Golf Nearby, Level Land, Park/Reserve, Ravine View, River Valley View, River View, Schools, Shopping Nearby, Ski Hill Nearby, See Remarks