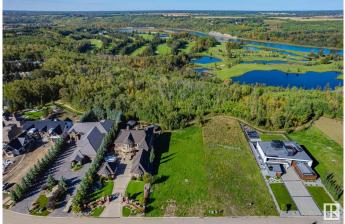

### \$1,758,000

0 Bedroom, 0.00 Bathroom, Single Family on 0.00 Acres

Windermere, Edmonton, AB

SITUATED ON ONE OF EDMONTON'S MOST PRESTIGOUS STREETS THIS LARGE LOT BOASTS 0.636 ACRES 101.71' FRONTAGE AND 267.86' CLEARED LOT IS **READY FOR YOUR DREAM HOME! Backing** on to Green Space, The North Saskatchewan River Valley and River Ridge Golf & Country Club makes this location extremely desirable, Close to Currents of Windermere shopping center, schools, walking trails, fantastic dining and all amenities ever desired and close to the Anthony Henday, QEII, the Edmonton International Airport and much more! With few ravine-side lots left available on Windermere Drive this is an opportunity you do not want to miss out on!

# Exterior

Exterior Features Airport Nearby, Flat Site, Golf Nearby, Level Land, Park/Reserve, Ravine View, River Valley View, River View, Schools, Shopping Nearby, Ski Hill Nearby, See Remarks