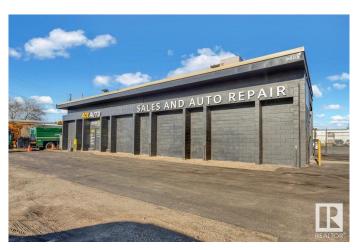

### \$2,750,000

0 Bedroom, 0.00 Bathroom, Industrial on 0.00 Acres

Rosedale Industrial, Edmonton, AB

\*\*Golden Opportunity: Established Auto Repair Business for Sale!\*\* Take control of your future with this profitable, turnkey auto repair business in South Edmonton! This well-established business boasts a solid 6,000 sq. ft. building that is totally refurbished, all the equipment you need is just months new, and a steady stream of business. Located with prime access to 99 Street and Argyll Road, the property includes ample parking and a fenced outdoor storage area, providing convenience and security. Whether you're an experienced mechanic or an entrepreneur looking for a great investment, this is your chance to own a thriving automotive business. Don't miss outâ€"this is your golden opportunity to be your own boss!

### **Exterior**

Exterior Block

Roof Flat Roof

Construction Block