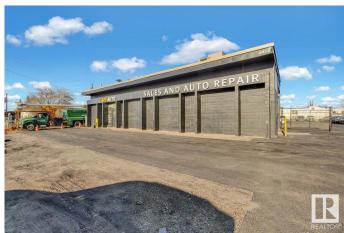

### \$2,750,000

0 Bedroom, 0.00 Bathroom, Industrial on 0.00 Acres

Rosedale Industrial, Edmonton, AB

\*\*Golden Opportunity: Established Auto Repair Business for Sale!\*\* Take control of your future with this profitable, turnkey auto repair business in South Edmonton! This well-established business boasts a solid 6,000 sq. ft. building that is totally refurbished, all the equipment you need is just months new, and a steady stream of business. Located with prime access to 99 Street and Argyll Road, the property includes ample parking and a fenced outdoor storage area, providing convenience and security. Whether you're an experienced mechanic or an entrepreneur looking for a great investment, this is your chance to own a thriving automotive business. Don't miss outâ€"this is your golden opportunity to be your own boss!

### **Exterior**

Exterior Block

Roof Flat Roof

Construction Block