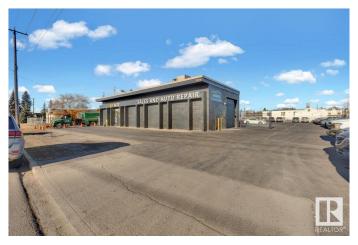

### \$2,750,000

0 Bedroom, 0.00 Bathroom, Industrial on 0.00 Acres

Rosedale Industrial, Edmonton, AB

\*\*Golden Opportunity: Established Auto Repair Business for Sale!\*\* Take control of your future with this profitable, turnkey auto repair business in South Edmonton! This well-established business boasts a solid 6,000 sq. ft. building that is totally refurbished, all the equipment you need is just months new, and a steady stream of business. Located with prime access to 99 Street and Argyll Road, the property includes ample parking and a fenced outdoor storage area, providing convenience and security. Whether you're an experienced mechanic or an entrepreneur looking for a great investment, this is your chance to own a thriving automotive business. Don't miss outâ€"this is your golden opportunity to be your own boss!

### **Exterior**

Exterior Block

Roof Flat Roof

Construction Block