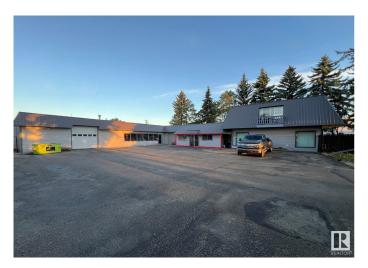

#### \$0

0 Bedroom, 0.00 Bathroom, Retail on 0.00 Acres

Diamond Industrial Park, Spruce Grove, AB

Retail Opportunity! 1,250SF of high exposure retail space in Spruce Grove. located along Golden Spike Rd (11,000 VPD). Can support a wide variety of uses, new HVAC and firewalls in the unit. Open design. Zoned M1 - Industrial.

Built in 1976