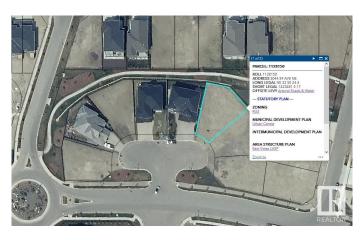

#### \$339,900

0 Bedroom, 0.00 Bathroom, Rural on 0.16 Acres

Royal Oaks\_LEDU, Rural Leduc County, AB

Beautiful pie lot in Royal Oaks with green space & walking trails behind. Inside a cul-de-sac, surrounded by beautiful million dollar homes, ready for you to build your dream home! Municipal water & sewer services in this area, low maintenance living just outside the city. Estimated a 44' building pocket. Excellent location, close to Edmonton International Airport, shopping, golf & Highway 2.

#### **Additional Information**

Date ListedSeptember 16th, 2024Days on Market331ZoningZone 80

DATA IS DEEMED RELIABLE BUT IS NOT GUARANTEED ACCURATE BY THE REALTORS® ASSOCIATION OF EDMONTON. COPYRIGHT 2025 BY THE REALTORS® ASSOCIATION OF EDMONTON. ALL RIGHTS RESERVED.Trademarks are owned or controlled by the Canadian Real Estate Association (CREA) and identify real estate professionals who are members of CREA (REALTOR®, REALTORS®) and/or the quality of services they provide (MLS®, Multiple Listing Service®)