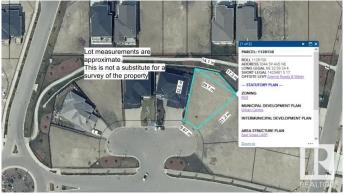

#### \$339,900

0 Bedroom, 0.00 Bathroom, Rural on 0.16 Acres

Royal Oaks\_LEDU, Rural Leduc County, AB

Beautiful pie lot in Royal Oaks with green space & walking trails behind. Inside a cul-de-sac, surrounded by beautiful million dollar homes, ready for you to build your dream home! Municipal water & sewer services in this area, low maintenance living just outside the city. Estimated a 44' building pocket. Excellent location, close to Edmonton International Airport, shopping, golf & Highway 2.

#### **Additional Information**

Date ListedSeptember 16th, 2024Days on Market331ZoningZone 80

DATA IS DEEMED RELIABLE BUT IS NOT GUARANTEED ACCURATE BY THE REALTORS® ASSOCIATION OF EDMONTON. COPYRIGHT 2025 BY THE REALTORS® ASSOCIATION OF EDMONTON. ALL RIGHTS RESERVED.Trademarks are owned or controlled by the Canadian Real Estate Association (CREA) and identify real estate professionals who are members of CREA (REALTOR®, REALTORS®) and/or the quality of services they provide (MLS®, Multiple Listing Service®)