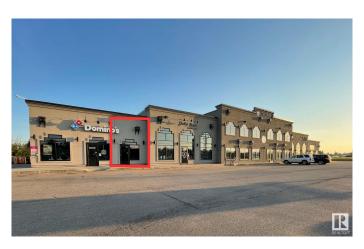

# **\$0 - 119 3919 49 Avenue, Stony Plain**

MLS® #E4404962

#### \$0

0 Bedroom, 0.00 Bathroom, Retail on 0.00 Acres

None, Stony Plain, AB

Prime Retail or Service space located in Railway Plaza in Stony Plain! Built in 2014, this versatile 1,014 +/- SF ground floor unit offers street level access with excellent visibility on 49 Ave just off of busy Golf Course Road. This space is not currently built out and is ready for you to design and customize to fit your needs. Key features: 250 amp power, steel construction, R40 insulation on the roof and man doors at front and rear of unit, 2 piece washroom, 14' clearance to beams and sprinkler system. Building occupants include dental office, specialty retail/gift shop and pizza franchise. Nearby amenities include Co-op grocery & gas, Freson Bros, Rexall, Burger King, busy car wash, tire shop, bakery, retail shopping, gas stations and bottle depot. Zoned C2 - Corridor Commercial District.