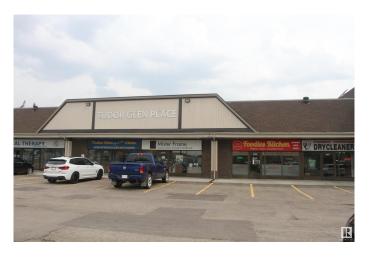

# \$0 - 2007 Tudor Glen Place, St. Albert

MLS® #E4403972

## \$0

0 Bedroom, 0.00 Bathroom, Office on 0.00 Acres

Grandin, St. Albert, AB

1,571 sq. ft. main floor retail space. Full window front in shopping plaza on Gervais Road connecting onto Highway 2 North & 170 Street

#### **Exterior**

Province

Exterior Brick
Construction Brick