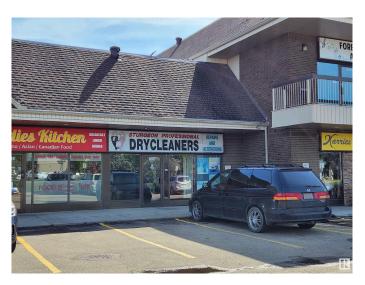

# \$0 - 2007 Tudor Glen Place, St. Albert

MLS® #E4403972

## \$0

0 Bedroom, 0.00 Bathroom, Office on 0.00 Acres

Grandin, St. Albert, AB

1,571 sq. ft. main floor retail space. Full window front in shopping plaza on Gervais Road connecting onto Highway 2 North & 170 Street

#### **Exterior**

Province

Exterior Brick
Construction Brick