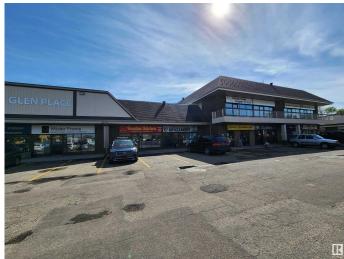

# \$0 - 2007 Tudor Glen Place, St. Albert

MLS® #E4403972

## \$0

0 Bedroom, 0.00 Bathroom, Office on 0.00 Acres

Grandin, St. Albert, AB

1,571 sq. ft. main floor retail space. Full window front in shopping plaza on Gervais Road connecting onto Highway 2 North & 170 Street

#### **Exterior**

Province

Exterior Brick
Construction Brick