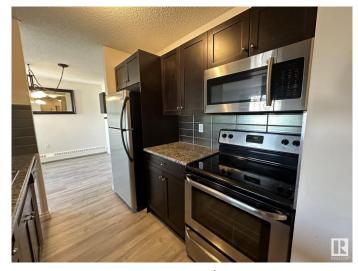

#### \$229,000

2 Bedroom, 2.00 Bathroom, 936 sqft Condo / Townhouse on 0.00 Acres

Queen Mary Park, Edmonton, AB

RENOVATED AND MOVE IN READY AMAZING SPACE OVER LOOKING THE INNER COURTYARD AND IN THE HEART OF THE BREWERY DISTRICT!!! FABULOUS TOP FLOOR CORNER UNIT in "THE POINTE II"! This is an impressive quality renovated & spacious 2 bedroom 2 bathroom top floor QUIET corner unit that has large sized living areas. The space features plank flooring, lots of closet and storage space, bedrooms that will fit queen and king beds, in suite laundry, beautiful kitchen with stainless appliances and a serving window with an eating bar, spacious living room with a large deck and a large dinning area. The 2 bedrooms are at opposite ends of the suite so great for privacy. An impressive and a must see apartment!