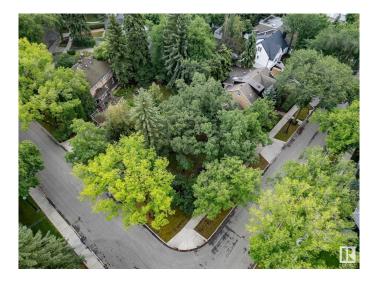

### \$774,999

0 Bedroom, 0.00 Bathroom, Single Family on 0.00 Acres

Glenora, Edmonton, AB

Very rare opportunity to build your dream home in the prestigious Neighborhood of Glenora, situated on the corner of 102 Ave & 134 St with a view of Alexander circle & a 2-minute walk to the fountain! This lot has no demolition required, build your dream home on this absolutely stunning and extremely rare lot that sides lush trees for extreme privacy mature trees for a relaxing backyard to entertain. Located within the Glenora school district and close to all Community amenities. Brand new pickle ball courts, Skating rinks, Tennis Courts and Outdoor community garden and gym. Steps away to the future 142ST/Glenora LRT Station, West Block project, short walk to Vies for Pies/Columbian Coffee and the 133 St Glenora LRT Station.