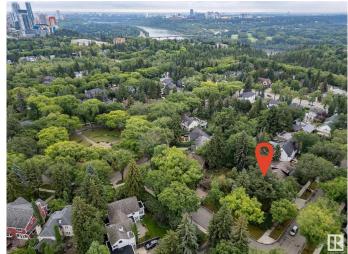

### \$774,999

0 Bedroom, 0.00 Bathroom, Single Family on 0.00 Acres

Glenora, Edmonton, AB

Very rare opportunity to build your dream home in the prestigious Neighborhood of Glenora, situated on the corner of 102 Ave & 134 St with a view of Alexander circle & a 2-minute walk to the fountain! This lot has no demolition required, build your dream home on this absolutely stunning and extremely rare lot that sides lush trees for extreme privacy mature trees for a relaxing backyard to entertain. Located within the Glenora school district and close to all Community amenities. Brand new pickle ball courts, Skating rinks, Tennis Courts and Outdoor community garden and gym. Steps away to the future 142ST/Glenora LRT Station, West Block project, short walk to Vies for Pies/Columbian Coffee and the 133 St Glenora LRT Station.