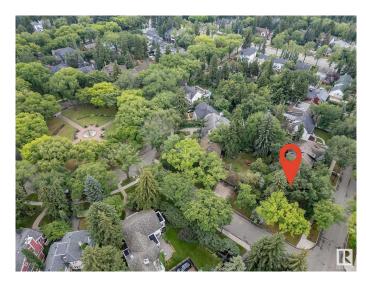

### \$774,999

0 Bedroom, 0.00 Bathroom, Single Family on 0.00 Acres

Glenora, Edmonton, AB

Very rare opportunity to build your dream home in the prestigious Neighborhood of Glenora, situated on the corner of 102 Ave & 134 St with a view of Alexander circle & a 2-minute walk to the fountain! This lot has no demolition required, build your dream home on this absolutely stunning and extremely rare lot that sides lush trees for extreme privacy mature trees for a relaxing backyard to entertain. Located within the Glenora school district and close to all Community amenities. Brand new pickle ball courts, Skating rinks, Tennis Courts and Outdoor community garden and gym. Steps away to the future 142ST/Glenora LRT Station, West Block project, short walk to Vies for Pies/Columbian Coffee and the 133 St Glenora LRT Station.