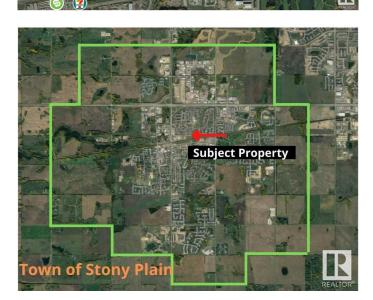

#### \$698,000

0 Bedroom, 0.00 Bathroom, Land Commercial on 0.00 Acres

None, Stony Plain, AB

2.41+/- acres of bare land in Stony Plain ready for development or can be used as is. Within walking distance to 24 hour Freson Bros grocery store, medical professionals, health services, Co-op Gas Station, KFC, Tim Horton's, A&W, Safeway and hospital (Westview Health Centre) is nearby! Walking distance to Stony Plain's newly revitalized downtown. This property is zoned R6 -Residential Comprehensively Planned District, with the possibility of building high-density buildings; some previous testings and drawings available. This land is surrounded by single family homes and next to green space. This is an excellent location with Highways 16A and 779 in close proximity, getting around town is quick and easy!