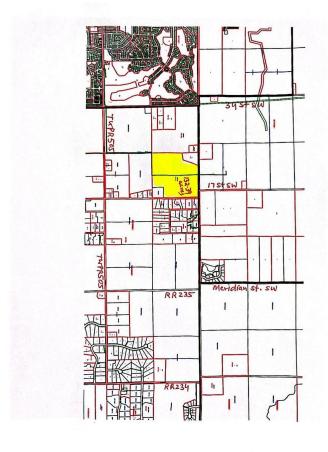

## \$3,958,461

0 Bedroom, 0.00 Bathroom, Rural on 132.39 Acres

None, Rural Leduc County, AB

132.39 acres, more or less, located on TWPR 510 Between RR 241 & 240 in Leduc County. It is extremely well located excellent piece of land just steps east of city of Beaumont, on SW Corner of TWPR 510 and RR 240. It is a great holding property for future developments situated only two minutes east of Beaumont's Colonial golf course and only five minutes to Eagle Rock Golf course on RR 234 & TWPR 510. Easy Access to city of Beaumont, City of Edmonton south side, South Edmonton shopping establishments, 15 minutes to Edmonton International Airport and Nisku and city of Leduc Industrial Business parks. It is Certainly a great investment for future developments.