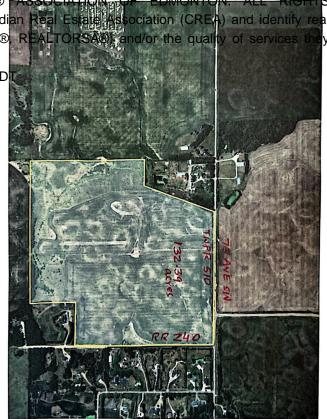

## \$3,958,461

0 Bedroom, 0.00 Bathroom, Rural on 132.39 Acres

None, Rural Leduc County, AB

132.39 acres, more or less, located on TWPR 510 Between RR 241 & 240 in Leduc County. It is extremely well located excellent piece of land just steps east of city of Beaumont, on SW Corner of TWPR 510 and RR 240. It is a great holding property for future developments situated only two minutes east of Beaumont's Colonial golf course and only five minutes to Eagle Rock Golf course on RR 234 & TWPR 510. Easy Access to city of Beaumont, City of Edmonton south side, South Edmonton shopping establishments, 15 minutes to Edmonton International Airport and Nisku and city of Leduc Industrial Business parks. It is Certainly a great investment for future developments.