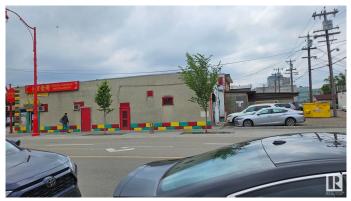

## \$698,000

0 Bedroom, 0.00 Bathroom, Business with Property on 0.00 Acres

Mccauley, Edmonton, AB

This prime location commercial property is a fully equipped Chinese restaurant. It is situated on a busy central corner with exceptional exposure visible from every direction. It has four private parking (8 Tandem parking) at rear of the building. The main floor has large kitchen with walk-in cooler. The second floor has an office and the basement is solidly built with plenty of storage spaces and a sump pump.

#### Exterior

| Exterior     | Concrete, Wood Frame |
|--------------|----------------------|
| Construction | Concrete, Wood Frame |