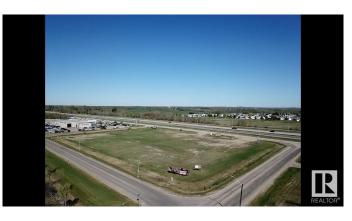

### \$2,569,000

0 Bedroom, 0.00 Bathroom, Land Commercial on 0.00 Acres

Old Town\_STPL, Stony Plain, AB

3.67 Acres of Commercial land right off Highway 16A in Stony Plain! This parcel of land has been approved for subdividing into two 1.83 Acre lots, it has great exposure to over 21,000 vehicles per day, and it has great neighbors next to Stony Plain Chrysler, Heritage Pavilion, Exhibition Grounds, as well as Camp'n Class RV Park! This is a perfect spot for a variety of businesses. These options include a Car Wash, Gas Station, Retail Strip Centre, Recreational Facility, Entertainment Complex, as well as Restaurants or Hotels! This land has excellent access to both vehicle and foot traffic, being next to the Park Trail System. Stony Plain is a desirable area with a young and educated work force! It has a high quality of life, public and private education systems, and easy access to air, rail and ground transportation options. This is an excellent spot to invest at great value, and it is a chance to make your mark on the Town of Stony Plain!