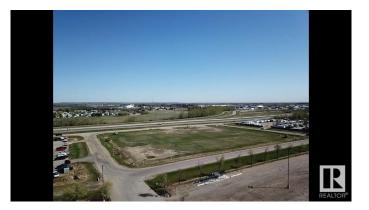

### \$2,569,000

0 Bedroom, 0.00 Bathroom, Land Commercial on 0.00 Acres

Old Town\_STPL, Stony Plain, AB

3.67 Acres of Commercial land right off Highway 16A in Stony Plain! This parcel of land has been approved for subdividing into two 1.83 Acre lots, it has great exposure to over 21,000 vehicles per day, and it has great neighbors next to Stony Plain Chrysler, Heritage Pavilion, Exhibition Grounds, as well as Camp'n Class RV Park! This is a perfect spot for a variety of businesses. These options include a Car Wash, Gas Station, Retail Strip Centre, Recreational Facility, Entertainment Complex, as well as Restaurants or Hotels! This land has excellent access to both vehicle and foot traffic, being next to the Park Trail System. Stony Plain is a desirable area with a young and educated work force! It has a high quality of life, public and private education systems, and easy access to air, rail and ground transportation options. This is an excellent spot to invest at great value, and it is a chance to make your mark on the Town of Stony Plain!