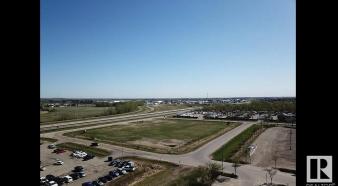

### \$2,569,000

0 Bedroom, 0.00 Bathroom, Land Commercial on 0.00 Acres

Old Town\_STPL, Stony Plain, AB

3.67 Acres of Commercial land right off Highway 16A in Stony Plain! This parcel of land has been approved for subdividing into two 1.83 Acre lots, it has great exposure to over 21,000 vehicles per day, and it has great neighbors next to Stony Plain Chrysler, Heritage Pavilion, Exhibition Grounds, as well as Camp'n Class RV Park! This is a perfect spot for a variety of businesses. These options include a Car Wash, Gas Station, Retail Strip Centre, Recreational Facility, Entertainment Complex, as well as Restaurants or Hotels! This land has excellent access to both vehicle and foot traffic, being next to the Park Trail System. Stony Plain is a desirable area with a young and educated work force! It has a high quality of life, public and private education systems, and easy access to air, rail and ground transportation options. This is an excellent spot to invest at great value, and it is a chance to make your mark on the Town of Stony Plain!