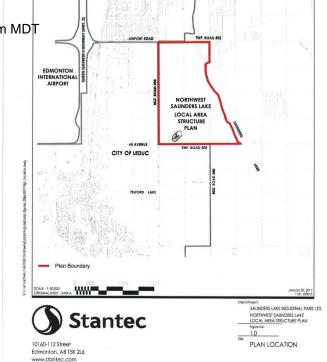

## \$3,890,000

0 Bedroom, 0.00 Bathroom, Rural on 59.80 Acres

None, Rural Leduc County, AB

APP 59.8 ACRES(MORE OR LESS).LOCATED ON 65 AVE BETWEEN RR 245 AND 250.PARCEL IS LOCATED IN LEDUC COUNTY AND HAS A GREAT POTENTIAL IN SAUNDERS LAKE AREA STRUCTURE PLAN.FUTURE PROPOSED ZONING IS MEDIUM INDUSTRIAL.

## **Community Information**

Address

65 Ave Rr 245&250

Area

**Rural Leduc County** 

Subdivision

None

City