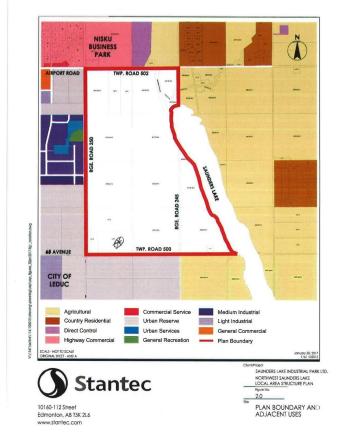

## \$3,890,000

0 Bedroom, 0.00 Bathroom, Rural on 59.80 Acres

None, Rural Leduc County, AB

APP 59.8 ACRES(MORE OR LESS).LOCATED ON 65 AVE BETWEEN RR 245 AND 250.PARCEL IS LOCATED IN LEDUC COUNTY AND HAS A GREAT POTENTIAL IN SAUNDERS LAKE AREA STRUCTURE PLAN.FUTURE PROPOSED ZONING IS MEDIUM INDUSTRIAL.