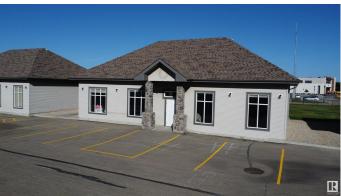

## \$575,000

0 Bedroom, 0.00 Bathroom, Retail on 0.00 Acres

Chaleureuse Business Park, Beaumont, AB

Own or lease your own building today. 1948 sq ft main floor in Magasin Business Park. Each building has its own title within a bare land condo. Built to accommodate a variety of users such as medical, legal, retail, office or professionals. All wood frame construction, clear span, and framed for a 16' x 10' overhead door. Each building is individually serviced for utilities. Total of 30 parking stalls. High exposure from Hwy 625 & Magasin avenue.

### **Exterior**

Exterior Wood Frame
Construction Wood Frame