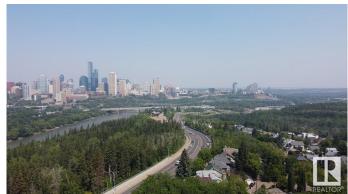

#### \$7,400,000

0 Bedroom, 0.00 Bathroom, Land Commercial on 0.00 Acres

Strathcona, Edmonton, AB

GREAT REDEVELOPMENT POTENTIAL with +/-31,356 square feet made up of 8 contiguous lots, with 7 of them along Scona Road. All are occupied and with strong rental revenue. Located near the center of Edmonton, perched high on the south side of the Saskatchewan river, with a â€~permanent' 270 degree unobstructed view - proximal to; University of Alberta, vibrant Strathcona district, Mill Creek Ravine, and Downtown - just across the river. Public transit is readily available on 99 street and the new Muttart LRT Station is just north of this site. This is a true opportunity for an innovative design with outstanding views that enhances the community experience and builds connections. New residences on this site will appeal to people who desire to be close to nature and just steps away from the largest urban park in Canada with more than 160 kms of maintained pathways and 20 major parks offering picnic sites, boating, canoeing, golf, outdoor and indoor pools, and much more.