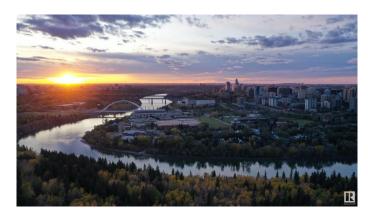

#### \$7,400,000

0 Bedroom, 0.00 Bathroom, Land Commercial on 0.00 Acres

Strathcona, Edmonton, AB

GREAT REDEVELOPMENT POTENTIAL with +/-31,356 square feet made up of 8 contiguous lots, with 7 of them along Scona Road. All are occupied and with strong rental revenue. Located near the center of Edmonton, perched high on the south side of the Saskatchewan river, with a â€~permanent' 270 degree unobstructed view - proximal to; University of Alberta, vibrant Strathcona district, Mill Creek Ravine, and Downtown - just across the river. Public transit is readily available on 99 street and the new Muttart LRT Station is just north of this site. This is a true opportunity for an innovative design with outstanding views that enhances the community experience and builds connections. New residences on this site will appeal to people who desire to be close to nature and just steps away from the largest urban park in Canada with more than 160 kms of maintained pathways and 20 major parks offering picnic sites, boating, canoeing, golf, outdoor and indoor pools, and much more.