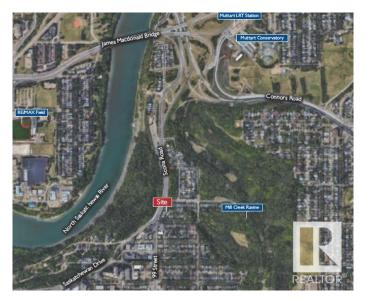

#### \$7,400,000

0 Bedroom, 0.00 Bathroom, Land Commercial on 0.00 Acres

Strathcona, Edmonton, AB

GREAT REDEVELOPMENT POTENTIAL with +/-31,356 square feet made up of 8 contiguous lots, with 7 of them along Scona Road. All are occupied and with strong rental revenue. Located near the center of Edmonton, perched high on the south side of the Saskatchewan river, with a â€~permanent' 270 degree unobstructed view - proximal to; University of Alberta, vibrant Strathcona district, Mill Creek Ravine, and Downtown - just across the river. Public transit is readily available on 99 street and the new Muttart LRT Station is just north of this site. This is a true opportunity for an innovative design with outstanding views that enhances the community experience and builds connections. New residences on this site will appeal to people who desire to be close to nature and just steps away from the largest urban park in Canada with more than 160 kms of maintained pathways and 20 major parks offering picnic sites, boating, canoeing, golf, outdoor and indoor pools, and much more.