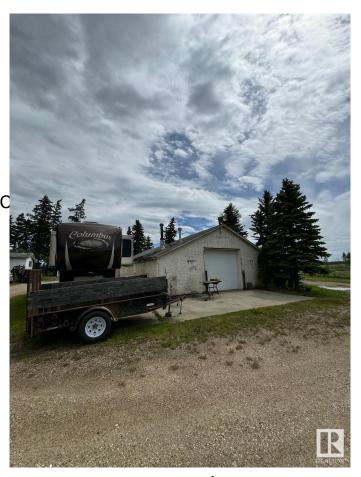

#### \$1,899,000

0 Bedroom, 0.00 Bathroom, Rural on 21.18 Acres

None, Rural Leduc County, AB

Five minutes from Edmonton International Airport, 21.18 Acres zoned Country Residential with great exposure of Airport Road. Presently generating \$4700 rental income from various residential units on the property, rented on month to month basis, plus a vacant heated shop (rented in past) also can generate another \$500/month, also a vacant Barn can be rented for horses etc, numerous possibilities of generating more rental income. Property being sold at "As-is" basis, Country residential land use zone allows potential development of this property into 7 separate Estate lots, some of them backing to a natural creek.