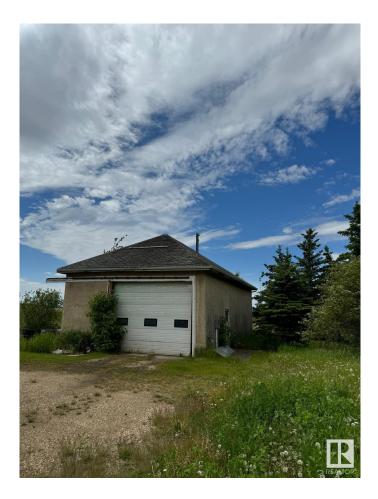

#### \$1,899,000

0 Bedroom, 0.00 Bathroom, Rural on 21.18 Acres

None, Rural Leduc County, AB

Five minutes from Edmonton International Airport, 21.18 Acres zoned Country Residential with great exposure of Airport Road. Presently generating \$4700 rental income from various residential units on the property, rented on month to month basis, plus a vacant heated shop (rented in past) also can generate another \$500/month, also a vacant Barn can be rented for horses etc, numerous possibilities of generating more rental income. Property being sold at "As-is" basis, Country residential land use zone allows potential development of this property into 7 separate Estate lots, some of them backing to a natural creek.

## Exterior

Exterior Features Airport Nearby, Corner Lot, C