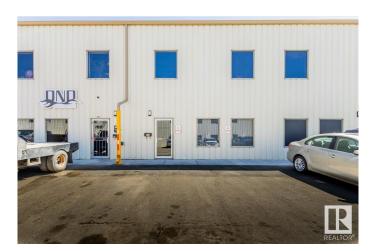

#### \$319,000

0 Bedroom, 0.00 Bathroom, Industrial on 0.00 Acres

West Commercial (Leduc), Leduc, AB

1381.79 sq/ft industrial bay located in the Northwest Commercial district of Leduc. Close to Nisku and the Edmonton International Airport. Set up with work shop, lunch/office space, washroom, and a large overhead door.