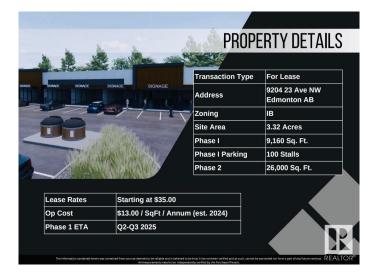

#### **\$0**

0 Bedroom, 0.00 Bathroom, Retail on 0.00 Acres

Parsons Industrial, Edmonton, AB

Welcome to District 23, Anchored by the renowned Starbucks Coffee, Daycare & Pizza this dynamic plaza offers a prime location, ensuring high foot traffic and visibility for businesses. With Starbucks as the cornerstone, District 23 invites a diverse mix of tenants to join this retail haven, catering to various businesses. Currently Phase 1 – only 3 units remaining, 1235 SQFT each plus offering ample space for your business. Embrace the opportunity to be part of this thriving retail landscape, where every storefront contributes to a vibrant tapestry of offerings. COMING Q1/2026

## **Community Information**

| Address     | 9204 23 Avenue     |
|-------------|--------------------|
| Area        | Edmonton           |
| Subdivision | Parsons Industrial |

| City        | Edmonton |
|-------------|----------|
| County      | ALBERTA  |
| Province    | AB       |
| Postal Code | T6N 1H9  |

### **Additional Information**

| Date Listed    | May 3rd, 2024 |
|----------------|---------------|
| Days on Market | 466           |
| Zoning         | Zone 41       |

DATA IS DEEMED RELIABLE BUT IS NOT GUARANTEED ACCURATE BY THE REALTORS® ASSOCIATION OF EDMONTON. COPYRIGHT 2025 BY THE REALTORS® ASSOCIATION OF EDMONTON. ALL RIGHTS RESERVED.Trademarks are owned or controlled by the Canadian Real Estate Association (CREA) and identify real estate professionals who are members of CREA (REALTOR®, REALTORS®) and/or the quality of services they provide (MLS®, Multiple Listing Service®)