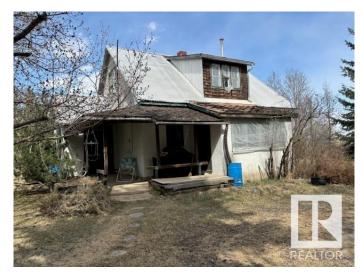

## \$1,120,000

1 Bedroom, 1.00 Bathroom, 1,263 sqft Rural on 160.00 Acres

None, Rural Leduc County, AB

Great investment property 160 acres located at 48258 Rr 255, 3 miles south of Green Park Road on RR255 in Leduc County. Lands are being farmed and rented to the farmer. Older home 1 and half storey on these land, Two bedrooms,3 pc bath. Needs lots work, rented. Only six miles south of city of Leduc and 1 and half miles of QE.

Built in 1940