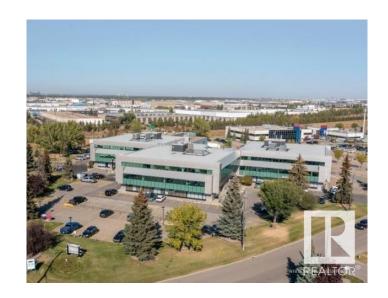

## \$355,250

0 Bedroom, 0.00 Bathroom, Office on 0.00 Acres

Strathcona Industrial Park, Edmonton, AB

Welcome to Whitemud Business Park. This established southside office park has recently underwent a condo conversion so units are now for sale! Sizes range from 1,109 Sq. Ft. up to 6,964 Sq. Ft. The park has a campus-like environment designed to enhance connectivity and collaboration. Great access to Whitemud Drive, QEII, Anthony Henday Drive. This particular unit is 1,421 Sq. Ft. If you're looking within this size range we have multiple other units within a similar size range that also may be a fit.