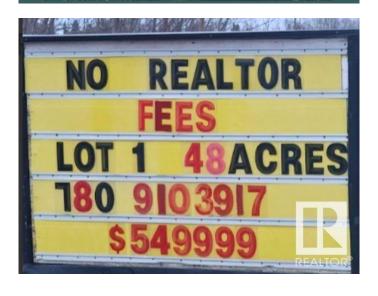

## \$550,000

0 Bedroom, 0.00 Bathroom, Rural on 48.00 Acres

None, Rural Strathcona County, AB

Welcome Home! Make your dream a reality on these quiet lots and build your dream home. ONE LOT LEFT!!!! 48 Acre Lot Located on: Paved roads in Strathcona County on the corner of TWP RD 534 & RGE RD 212 15 minutes to Sherwood Park and Fort Saskatchewan Easy driving distance to the Heartland projects Additional perks include: Lots of space for a shop Extra wide driveways WIFI Power to ALL lots Gas to the property line Bring your horses, enjoy nature and the peace and quiet!

## **Essential Information**

MLS® # E4381247 Price \$550,000

Bathrooms 0.00
Acres 48.00
Type Rural

Sub-Type Vacant Lot/Land

Status Active