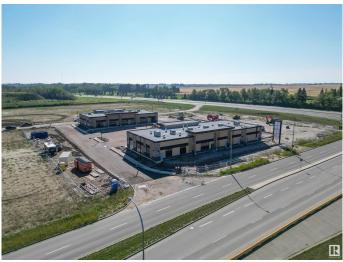

#### \$0

0 Bedroom, 0.00 Bathroom, Retail on 0.00 Acres

Fenwyck, Spruce Grove, AB

Prime retail opportunity at Pioneer Crossing in the heart of Spruce Grove's brand new Ballpark District! 1900 +/- sq ft space located at the crossroads of Highway 16A and Pioneer road with direct highway access and only 7 minutes West of Edmonton. High traffic volume- 25,000+/- vehicles per day. Excellent visibility & exposure with plenty of new residential construction. Located next to the future Metro Ballpark, a brand new state-of-the-art baseball facility with plans of a Field House as well as an outdoor amphitheater. Perfect opportunity to start or expand your business in the ultimate up and coming location in Spruce Grove. Zoned C-2 Vehicular Oriented Traffic.