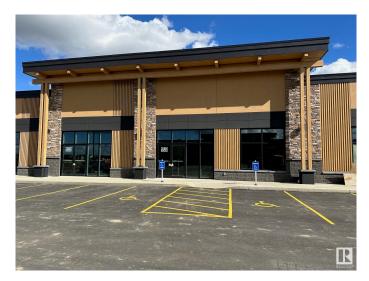

#### \$0

0 Bedroom, 0.00 Bathroom, Retail on 0.00 Acres

Fenwyck, Spruce Grove, AB

Prime retail opportunity at Pioneer Crossing in the heart of Spruce Grove's brand new Ballpark District! 1900 +/- sq ft space located at the crossroads of Highway 16A and Pioneer road with direct highway access and only 7 minutes West of Edmonton. High traffic volume- 25,000+/- vehicles per day. Excellent visibility & exposure with plenty of new residential construction. Located next to the future Metro Ballpark, a brand new state-of-the-art baseball facility with plans of a Field House as well as an outdoor amphitheater. Perfect opportunity to start or expand your business in the ultimate up and coming location in Spruce Grove. Zoned C-2 Vehicular Oriented Traffic.