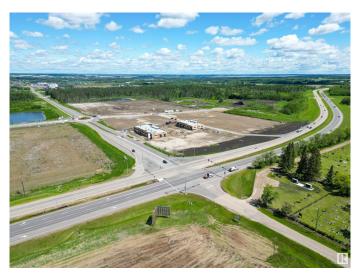

#### \$0

0 Bedroom, 0.00 Bathroom, Retail on 0.00 Acres

Fenwyck, Spruce Grove, AB

Prime retail opportunity at Pioneer Crossing in the heart of Spruce Grove's brand new Ballpark District! 1900 +/- sq ft space located at the crossroads of Highway 16A and Pioneer road with direct highway access and only 7 minutes West of Edmonton. High traffic volume- 25,000+/- vehicles per day. Excellent visibility & exposure with plenty of new residential construction. Located next to the future Metro Ballpark, a brand new state-of-the-art baseball facility with plans of a Field House as well as an outdoor amphitheater. Perfect opportunity to start or expand your business in the ultimate up and coming location in Spruce Grove. Zoned C-2 Vehicular Oriented Traffic.