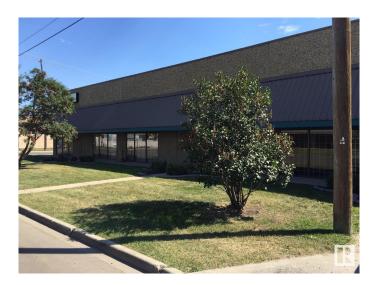

## \$0

0 Bedroom, 0.00 Bathroom, Industrial on 0.00 Acres

Kennedale Industrial, Edmonton, AB

Located in the rapidly growing commercial district of North-East Edmonton, in Kennedale Plaza, this Flex/Warehouse-Office building offers light bay industrial space, upgraded with modern-high efficient heating/cooling and lighting systems and 3-phase power service for your business needs. Kennedale offers 12 x 14 Grade overhead doors, 18-20 ft clear to ceiling and 90 ft bay depth. High quality construction with efficient structures. Significant parking available. FLEX office/warehouse offers the option for 100% office or part office/ part warehouse. Available Unit 12849 - 1,700sqft warehouse space with (1) 14x12 Overhead Door, (1) storage room, (1) washroom and a kitchenette