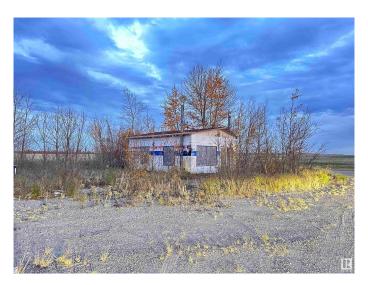

### \$335,000

0 Bedroom, 0.00 Bathroom, Land Commercial on 0.00 Acres

None, Rural Sturgeon County, AB

Building on property is of little or no value. It is constructed of concrete blocks & is 20'x27' (540 sq.ft.) Prime highway 2 frontage on a service road. Excellent visibility. Formerly a fuel station. 1 Acre lot in a prime location. 25 minutes to St. Albert & 40 minutes to Edmonton.

Exterior Block

Roof Tar & amp; Gravel

Construction Block