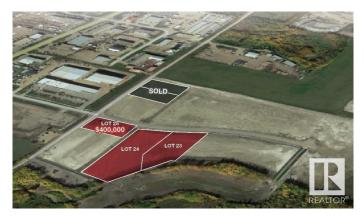

# \$400,000 - 5509 43 Street, Leduc

MLS® #E4354693

## \$400,000

0 Bedroom, 0.00 Bathroom, Land Commercial on 0.00 Acres

Leduc Industrial Park, Leduc, AB

NAI Commercial Real Estate, have been retained by the developer on an exclusive basis to arrange the sale for "develop ready― CBO and IL Zoned lots ranging from 0.93 Acres up to 4.97 Acres (contiguous). The parcels are strategically located in Leduc, Alberta (the "Property―). The professionally subdivided lots available are 4, 5, 23, 24 & 28. Flexible Zoning: Lots are designated IL - Light Industrial zoning & Commercial Business Orientated CBO. Lower Cost to Entry: Parcels competitively priced compared to Edmonton and other similar parcels in the Nisku/Leduc area. Attractive Property Taxes: Leduc offers a Lower Mill Rate in comparison to the city of Edmonton 22.22 vs 11.91. Build to Suit Opportunities: Developer will Turn Key custom building package. Strategic Transportation Corridor: Convenient access to the 65 Avenue Expansion, QEII HWY, Airport Road and the Nisku/Leduc Spine Road