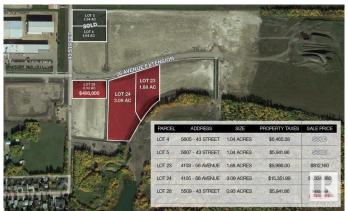

# \$400,000 - 5509 43 Street, Leduc

MLS® #E4354693

## \$400,000

0 Bedroom, 0.00 Bathroom, Land Commercial on 0.00 Acres

Leduc Industrial Park, Leduc, AB

NAI Commercial Real Estate, have been retained by the developer on an exclusive basis to arrange the sale for "develop ready― CBO and IL Zoned lots ranging from 0.93 Acres up to 4.97 Acres (contiguous). The parcels are strategically located in Leduc, Alberta (the "Property―). The professionally subdivided lots available are 4, 5, 23, 24 & 28. Flexible Zoning: Lots are designated IL - Light Industrial zoning & Commercial Business Orientated CBO. Lower Cost to Entry: Parcels competitively priced compared to Edmonton and other similar parcels in the Nisku/Leduc area. Attractive Property Taxes: Leduc offers a Lower Mill Rate in comparison to the city of Edmonton 22.22 vs 11.91. Build to Suit Opportunities: Developer will Turn Key custom building package. Strategic Transportation Corridor: Convenient access to the 65 Avenue Expansion, QEII HWY, Airport Road and the Nisku/Leduc Spine Road