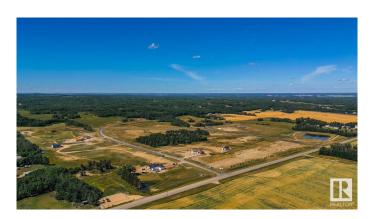

### \$241,500

0 Bedroom, 0.00 Bathroom, Rural on 2.11 Acres

Brenmar Estates, Rural Parkland County, AB

Beautiful acreage living on 2 acre lots.

Convenient location - 6 MIN to Spruce Grove.

ONLY 20 MIN to Edmonton. Majority of lots have WALKOUT BASEMENT potential and are surrounded by natural trees and forest for added privacy. Built on a brand new paved Campsite Road, several lots have shop and secondary garage potential. Power and gas are at the property line. Enjoy a perfect combination of country living in a architecturally controlled subdivision with quick access to Spruce Grove, St. Albert and Edmonton.

## **Community Information**

Address 42 54104 Rr 274

Area Rural Parkland County

Subdivision Brenmar Estates

City Rural Parkland County

County ALBERTA

Province AB

Postal Code T7X 3S4