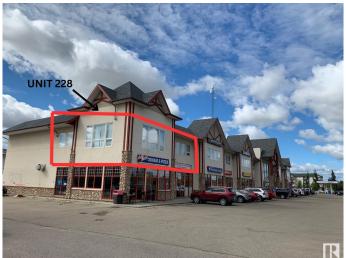

#### \$0

0 Bedroom, 0.00 Bathroom, Office on 0.00 Acres

None, Spruce Grove, AB

This second floor unit is ideal office space. This space is 1,834+/- square feet. Located at the intersection of Grove Drive and King Street, this property is easily accessible. Large windows allow for lots of natural light along north and east walls. Welcoming lobby has stairs and elevator access to the second floor. Shared washroom available on second floor. Other tenants include restaurants, preschool, daycare, personal services, chiropractor, dentist and dental hygienist. Permitted uses include: health services, personal services, professional and office service as well as retail sales. Zoned C3 - Neighbourhood Retail and Service.

# **Community Information**

Address 228 636 King Street

Area Spruce Grove

Subdivision None

City Spruce Grove

County ALBERTA

Province AB

Postal Code T7X 4K5