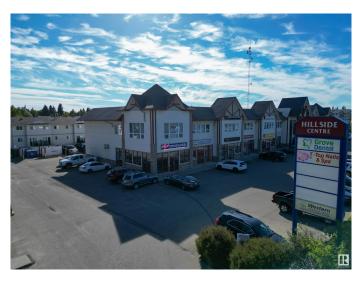

#### \$0

0 Bedroom, 0.00 Bathroom, Office on 0.00 Acres

None, Spruce Grove, AB

This second floor unit is ideal office space. This space is 1,834+/- square feet. Located at the intersection of Grove Drive and King Street, this property is easily accessible. Large windows allow for lots of natural light along north and east walls. Welcoming lobby has stairs and elevator access to the second floor. Shared washroom available on second floor. Other tenants include restaurants, preschool, daycare, personal services, chiropractor, dentist and dental hygienist. Permitted uses include: health services, personal services, professional and office service as well as retail sales. Zoned C3 - Neighbourhood Retail and Service.

# **Community Information**

Address 228 636 King Street

Area Spruce Grove

Subdivision None

City Spruce Grove

County ALBERTA

Province AB

Postal Code T7X 4K5