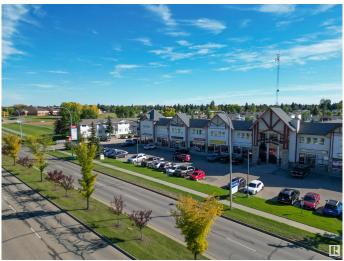

### \$0

0 Bedroom, 0.00 Bathroom, Office on 0.00 Acres

None, Spruce Grove, AB

This second floor unit is ideal office and personal services space. This 1.577+/- square foot space can be combined with adjoining unit for a total of 3,411+/- square feet. Located at the intersection of Grove Drive and King Street, this property is easily accessible. Large windows allow for lots of natural light. Welcoming lobby has stairs and elevator access to the second floor. Shared washroom available on second floor. Other tenants include restaurants, preschool, daycare, personal services, chiropractor, dentist and dental hygienist. Permitted uses include: health services, personal services, professional and office service. Zoned C3 -Neighbourhood Retail and Service.

# **Community Information**

Address 224 636 King Street

Area Spruce Grove

Subdivision None

City Spruce Grove

County ALBERTA

Province AB

Postal Code T7X 4K5