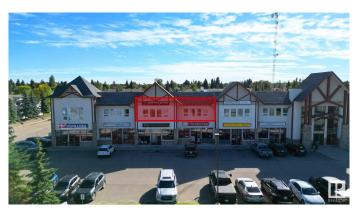

### \$0

0 Bedroom, 0.00 Bathroom, Office on 0.00 Acres

None, Spruce Grove, AB

This second floor unit is ideal office and personal services space. This 1.577+/- square foot space can be combined with adjoining unit for a total of 3,411+/- square feet. Located at the intersection of Grove Drive and King Street, this property is easily accessible. Large windows allow for lots of natural light. Welcoming lobby has stairs and elevator access to the second floor. Shared washroom available on second floor. Other tenants include restaurants, preschool, daycare, personal services, chiropractor, dentist and dental hygienist. Permitted uses include: health services, personal services, professional and office service. Zoned C3 -Neighbourhood Retail and Service.

# **Community Information**

Address 224 636 King Street

Area Spruce Grove

Subdivision None

City Spruce Grove

County ALBERTA

Province AB

Postal Code T7X 4K5