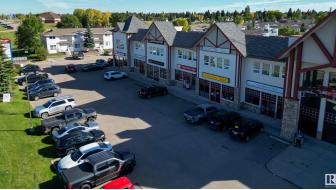

#### **\$0**

0 Bedroom, 0.00 Bathroom, Office on 0.00 Acres

None, Spruce Grove, AB

This second floor unit is ideal office and personal service space! This 1,037+/- square foot space is a rare find. Located at the intersection of Grove Drive and King Street, this property is easily accessible. Large windows allow for lots of natural light. Welcoming lobby has stair and elevator access to the second floor. Shared washroom available on second floor. Other tenants include restaurants, preschool, daycare, personal services, chiropractor, dentist, and dental hygienist. Permitted uses include: health services, personal services, professional and office service. Zoned C3 -Neighbourhood Retail and Service.