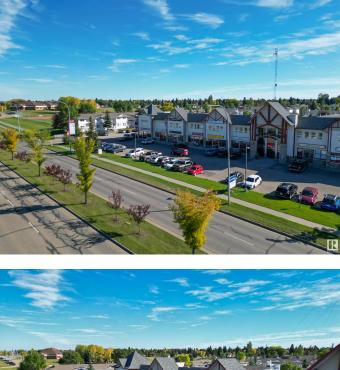

#### **\$0**

0 Bedroom, 0.00 Bathroom, Office on 0.00 Acres

None, Spruce Grove, AB

This second floor unit is ideal office and personal service space! This 1,037+/- square foot space is a rare find. Located at the intersection of Grove Drive and King Street, this property is easily accessible. Large windows allow for lots of natural light. Welcoming lobby has stair and elevator access to the second floor. Shared washroom available on second floor. Other tenants include restaurants, preschool, daycare, personal services, chiropractor, dentist, and dental hygienist. Permitted uses include: health services, personal services, professional and office service. Zoned C3 -Neighbourhood Retail and Service.