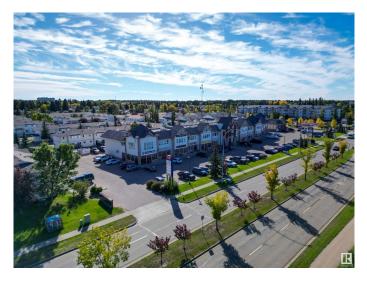

#### **\$0**

0 Bedroom, 0.00 Bathroom, Office on 0.00 Acres

None, Spruce Grove, AB

This second floor unit is ideal office and personal service space! This 1,037+/- square foot space is a rare find. Located at the intersection of Grove Drive and King Street, this property is easily accessible. Large windows allow for lots of natural light. Welcoming lobby has stair and elevator access to the second floor. Shared washroom available on second floor. Other tenants include restaurants, preschool, daycare, personal services, chiropractor, dentist, and dental hygienist. Permitted uses include: health services, personal services, professional and office service. Zoned C3 -Neighbourhood Retail and Service.