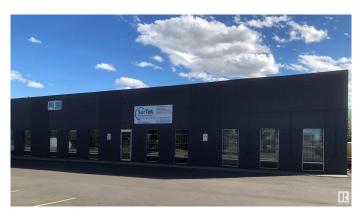

## \$1,599,900

0 Bedroom, 0.00 Bathroom, Industrial on 0.00 Acres

Weir Industrial, Edmonton, AB

INVESTMENT OPPORTURNITY: For sale 4 industrial condo bays 25 ft x 90 ft, 16' ceiling, with a decade old long term tenant, NOI of \$113,750 (Cap 7.11%.) At the heart of Weir Industrial neighborhood, IM zoning. Well maintenance, low condo fee, concrete block exterior building with steel beam roof support and Q-deck, newly paved parking lot plus \$260,000 Upgraded 480V 3 phase power at 1,200 Amps capacity. Also upgraded forced air ceiling heating and Tankless hot water system. 3 grade level loading doors 12' x 12'. Excellence access to 50 Street, Sherwood Park Fwy and Anthony Henday Dr.

## Exterior

| Exterior     | Concrete, Block         |
|--------------|-------------------------|
| Roof         | Flat Roof, Tar & Gravel |
| Construction | Concrete, Block         |