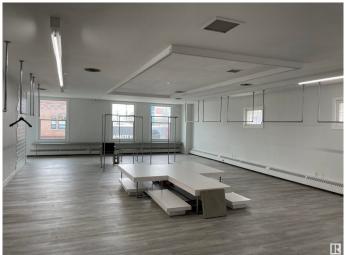

## \$2,250,000

0 Bedroom, 0.00 Bathroom, Office on 0.00 Acres

Strathcona Junction, Edmonton, AB

Fantastic opportunity to own a 12,175 sq.ft. character retail/office building along Whyte Avenue. - 2-storey building demised into 6 tenant spaces. Building has partial occupancy giving potential to an owner/user looking to occupy or an investor to lease up vacant spaces. - All units including common areas have been renovated within the last 5 years. - Building recently underwent upgraded façade, as well as upgrades to HVAC