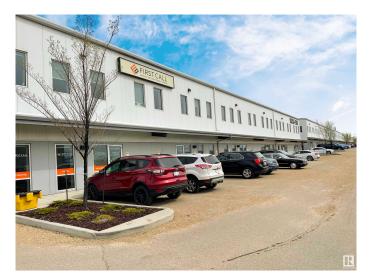

# \$855,000 - 530 280 Portage Close, Sherwood Park

MLS® #E4314383

#### \$855,000

0 Bedroom, 0.00 Bathroom, Office on 0.00 Acres

Buckingham Business Park, Sherwood Park, AB

3,175 sq.ft office/warehouse space. Storage yard space avaiable for lease. Grade level loading door 12'x14'. 2 stage sump. Minimum 20' clear ceiling height, 30' ceiling height at the peak.

## **Community Information**

| Address     | 530 280 Portage Close    |
|-------------|--------------------------|
| Area        | Sherwood Park            |
| Subdivision | Buckingham Business Park |
| City        | Sherwood Park            |
| County      | ALBERTA                  |
| Province    | AB                       |
| Postal Code | T8H 2R6                  |