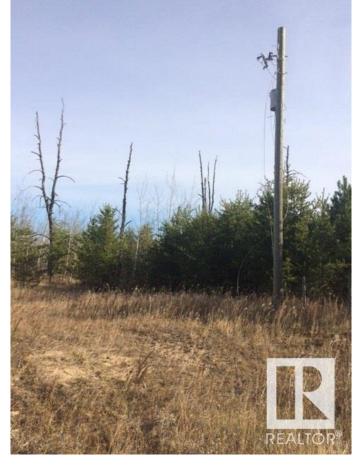

### \$95,000

0 Bedroom, 0.00 Bathroom, Land Commercial on 0.00 Acres

None, Rural Sturgeon County, AB

2.47 acre parcel in Heartland Industrial 3 miles north and 3 miles west of NWR Upgrader and Fertilizer plant...zoned heavy industrial...3 phase power at property line. 1/2 mile south of new highway Heartland Drive (TWP 570) connecting Hwy 38 and Opal Rd.