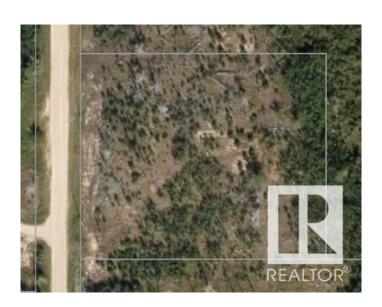

### \$95,000

0 Bedroom, 0.00 Bathroom, Land Commercial on 0.00 Acres

None, Rural Sturgeon County, AB

2.47 acre parcel in Heartland Industrial 3 miles north and 3 miles west of NWR Upgrader and Fertilizer plant...zoned heavy industrial...3 phase power at property line. 1/2 mile south of new highway Heartland Drive (TWP 570) connecting Hwy 38 and Opal Rd.