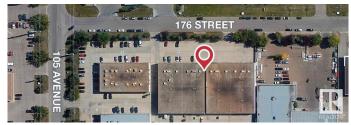

#### \$0

0 Bedroom, 0.00 Bathroom, Office on 0.00 Acres

Stone Industrial, Edmonton, AB

• Strategically located in West Edmonton with easy access to Stony Plain Road, Anthony Henday Drive and Yellowhead Highway • Double row surface parking • Well maintained and managed 2-storey property

# **Community Information**

Address 201 10464 176 Street

Area Edmonton

Subdivision Stone Industrial

City Edmonton
County ALBERTA

Province AB

Postal Code T5S 1L3