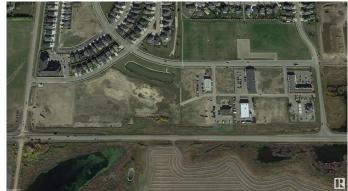

## \$1,268,750

0 Bedroom, 0.00 Bathroom, Land Commercial on 0.00 Acres

Montrose Business Centre, Beaumont, AB

DIRECT EXPOSURE TO HIGHWAY 625
TRAFFIC! Rare opportunity to purchase a 1.75
acre Commercial zoned parcel in the rapidly
growing municipality of Beaumont. Located in
South Beaumont on 29 Avenue between Esso
and Fountain Tire with direct exposure to the
highway. Commercial District (C) zoning
allows for a wide range of potential uses
including retail & service, office, restaurant/
cafe and much more. Municipal services
brought to property line. Ready for immediate
development.

# **Community Information**

Address 6101 29 Avenue

Area Beaumont

Subdivision Montrose Business Centre

City Beaumont County ALBERTA

Province AB

Postal Code T4X 0H5