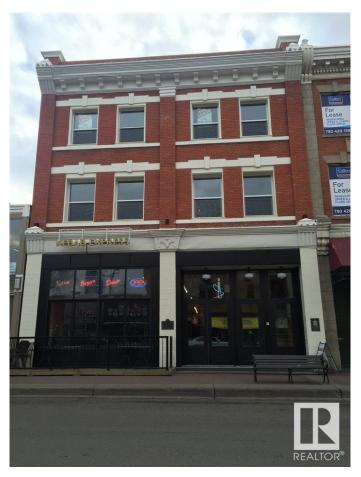

#### \$0

0 Bedroom, 0.00 Bathroom, Office on 0.00 Acres

Strathcona Junction, Edmonton, AB

Historic building in the heart of Whyte Avenue with upgraded façade, fully renovated common areas and upgraded HVAC. Sizes available include: 2,215 Sq. Ft. on the 2nd floor, 2138 sq. ft. on the 3rd floor, 1,130 Sq. Ft. on the 3rd floor and 2,873 Sq. Ft. on the lower level. Available immediately. Operating costs are \$14.79 inclusive of property tax, management, common area maintenance and utilities. Ideal for specialty retail, office, and creative spaces. Current Tenant incentive is one month of free net rent per year of the term signed!

**Exterior** 

Exterior Brick
Construction Brick